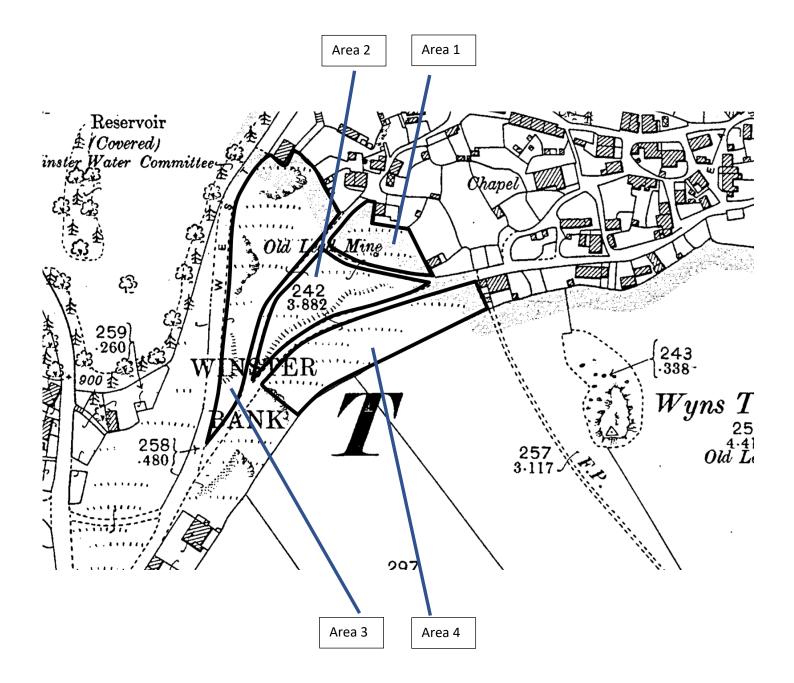

## Flowers found on The Common 15.6.2023

| Flower/plant                                        | Area 1       | Area 2                              | Area 3 | Area 4    |
|-----------------------------------------------------|--------------|-------------------------------------|--------|-----------|
| Cleavers                                            |              | X                                   |        | X         |
| Speedwell                                           | Х            | Х                                   | Х      | Х         |
| Meadow buttercup                                    | Х            | Х                                   | Х      | Х         |
| Ordinary Daisies                                    | х            |                                     |        | х         |
| Dock                                                | X (not many) | Х                                   | х      | х         |
| Cowslip leaves                                      | Х            | X                                   | Х      |           |
| Cross Wort                                          | Х            |                                     |        |           |
| Dandelion leaves                                    | Х            | Х                                   | Х      | Х         |
| Cow Parsley (various types, may not be Cow Parsley) | x            | Х                                   | Х      | Х         |
| Sweet Cecily                                        |              | Х                                   | Х      | Х         |
| Rough hawkbit                                       | Х            |                                     |        |           |
| Lady's Smock                                        |              |                                     |        | Х         |
| Knapweed (leaves, in bud)                           | Х            | Х                                   | Х      | Х         |
| Common Mouse Ear                                    |              | Х                                   | Х      | Х         |
| Hogweed                                             | Х            | X                                   | Х      |           |
| Nettles                                             | Х            | Х                                   | Х      | Х         |
| Pink Clover                                         | Х            | Х                                   | Х      | Х         |
| White Clover                                        | Х            | Х                                   | Х      | Х         |
| Red Campion                                         |              |                                     |        | Х         |
| Yarrow                                              | Х            |                                     | Х      |           |
| Ox Eye Daisies                                      | х            | х                                   | Х      |           |
| Common Spotted Orchid (pale                         | Х            |                                     |        |           |
| pink flowers)                                       |              |                                     |        |           |
| Bee orchid                                          |              | Х                                   |        |           |
| Vetch (various varieties)                           | Х            | Х                                   | Х      | Х         |
| Ragwort                                             | X            | Х                                   |        |           |
| Snowberry                                           | X            |                                     |        |           |
| Wild Rose (white petals, yellow                     | Х            |                                     |        |           |
| centres)                                            |              |                                     |        |           |
| Stocks                                              |              | X (dark pink, pale<br>pink & white) |        | X (white) |
| Comfrey                                             | Х            | X (light pink)                      | Х      |           |
| Fox and cubs                                        | Х            |                                     |        |           |
| Centaurea (perennial cornflower)                    |              |                                     |        | Х         |
| White Dead Nettle                                   |              | X                                   |        | Х         |
| Alkanet                                             |              |                                     | Х      |           |
| Bindweed                                            |              |                                     |        |           |
| Herb Robert                                         | Х            |                                     |        | Х         |
| Geranium leaves (meadow<br>cranesbill)              |              | Х                                   | Х      |           |
| Welsh Poppies                                       |              |                                     |        |           |

| (15.6.2023)<br>Flower/plant                              | Area 1 | Area 2 | Area 3 | Area 4 |
|----------------------------------------------------------|--------|--------|--------|--------|
| Birds Foot Trefoil                                       | Х      | Х      |        |        |
| Brambles                                                 |        |        |        | Х      |
| Cut-leaved crane's-bill (Tiny pink flower)               | Х      |        |        | Х      |
| Yellow Salsify (Jack-go-to-bed-at-                       |        | Х      | Х      |        |
| noon) (look like dandelions on steroids)                 |        |        |        |        |
| Wood vetch? (Small white flower similar leaves to vetch) |        | Х      |        |        |
| Spanish bluebell seedheads                               |        |        |        | Х      |
| Red field poppy                                          |        |        |        | Х      |
| Variety of grass seedheads                               | Х      | Х      | Х      | Х      |

In spring 2023 there were crocus, daffodils and snowdrops in area 1 & 2 and cowslips in areas 1, 2 and 3. The cowslips have spread considerably this year.

| Flower/plant                                           | Area 1 | Area 2 | Area 3 | Area 4 |
|--------------------------------------------------------|--------|--------|--------|--------|
| Cleavers                                               |        |        | Х      | Х      |
| Speedwell                                              | Х      | Х      | Х      | Х      |
| Creeping Buttercup                                     | Х      | Х      | Х      | Х      |
| Meadow buttercup                                       | Х      | X      | Х      | Х      |
| Ordinary Daisies                                       |        | Х      |        |        |
| Dock                                                   | Х      | Х      | Х      | Х      |
| Cowslip leaves                                         |        | Х      |        |        |
| Cross Wort                                             | Х      |        |        |        |
| Dandelion                                              | Х      | X      | Х      | Х      |
| Cow Parsley (various types, may<br>not be Cow Parsley) | Х      | x      | x      | Х      |
| Rough hawkbit                                          | Х      |        |        |        |
| Lady's Smock                                           |        | Х      |        | Х      |
| Knapweed (leaves, in bud)                              | Х      | Х      | Х      |        |
| Common Mouse Ear                                       |        | Х      | Х      | Х      |
| Hogweed                                                | Х      | Х      | Х      | Х      |
| Nettles                                                | Х      | Х      | Х      | Х      |
| Pink Clover                                            | Х      | x      | x      |        |
| White Clover                                           | X      | X      | X      | Х      |
| Red Campion                                            |        |        |        | X      |
| Yarrow                                                 | Х      | x      | х      | X      |
| Ox Eye Daisies                                         | X      | X      | X      |        |
| Common Spotted Orchid (pale<br>pink flowers)           | X      |        |        |        |
| Vetch                                                  | Х      | х      | х      |        |
| Ragwort                                                | Х      |        | х      | Х      |
| Snowberry                                              | Х      |        |        |        |
| Wild Rose (white petals, yellow centres)               | Х      |        |        |        |
| Stocks                                                 | Х      |        |        | Х      |
| Comfrey                                                | Х      | Х      | Х      | Х      |
| Fox and cubs                                           | Х      |        |        |        |
| Centaurea (perennial cornflower)                       |        |        |        | Х      |
| White Dead Nettle                                      |        |        |        | Х      |
| Alkanet                                                |        |        | Х      | Х      |
| Bindweed                                               |        |        | Х      |        |
| Herb Robert                                            |        |        | Х      | Х      |

| Flower/plant                                           | Area 1 | Area 2 | Area 3 | Area 4 |
|--------------------------------------------------------|--------|--------|--------|--------|
| Creeping buttercup                                     | Х      | Х      | Х      | Х      |
| Meadow buttercup                                       | Х      | Х      | Х      | Х      |
| Speedwell                                              | Х      | Х      | Х      | Х      |
| Cow Parsley (various types, may not<br>be Cow Parsley) | Х      | Х      | Х      | Х      |
| Cross Wort                                             | Х      |        |        |        |
| Knapweed (leaves, in bud)                              | Х      | Х      | Х      |        |
| Pink Clover                                            | Х      | Х      | Х      |        |
| Common Mouse Ear                                       | Х      |        |        |        |
| Vetch                                                  | Х      | Х      |        |        |
| Ox Eye Daisies                                         | Х      | Х      | Х      |        |
| Daisies                                                | Х      | Х      |        | Х      |
| Geranium                                               | Х      | X      | Х      |        |
| Lady's Smock                                           |        | Х      |        | Х      |
| Red Campion                                            |        |        |        | Х      |
| Alkanet                                                |        |        | Х      | Х      |
| Herb Robert                                            | Х      |        |        |        |
| Welsh Poppies                                          | Х      |        |        |        |
| Dandelions                                             | Х      | Х      | Х      | Х      |
| Cowslips (leaves)                                      | Х      | Х      |        |        |
| Comfrey?                                               |        |        | Х      |        |
| Nettles                                                | Х      | X      |        | Х      |

## Flowers found on The Common 26.7.2021

| Flower/plant        | Area 1 | Area 2 | Area 3 | Area 4 |
|---------------------|--------|--------|--------|--------|
| Fox and cubs        | X      |        |        |        |
| Docks               | Х      | Х      | Х      | Х      |
| Rough Hawkbit       | Х      |        |        |        |
| Yarrow (Achillia)   | Х      |        | Х      |        |
| Ragwort             | Х      | Х      | Х      | Х      |
| Geranium            | Х      | Х      | Х      |        |
| Knapweed            | Х      | Х      | Х      |        |
| Hogweed?            | Х      | Х      | Х      | Х      |
| White Clover        | Х      | Х      | Х      | Х      |
| Nettles             | Х      | Х      | Х      | Х      |
| Bird's Foot Trefoil | Х      |        |        |        |
| Creeping Buttercup  | Х      | Х      | Х      | Х      |
| Meadow buttercup    | Х      | Х      | Х      | Х      |
| Comfrey             | Х      |        | Х      |        |
| Speedwell           | Х      |        |        |        |
| Brambles            | Х      |        |        |        |